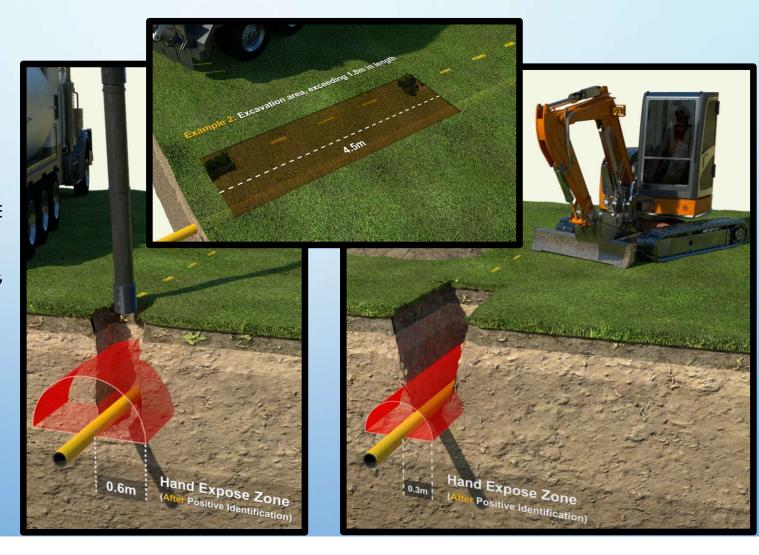

### CHANGES IN GROUND DISTURBANCE PROCEDURES AND PRACTICES

- CONSTRUCTION PRACTICES
  - MARKER BALLS
  - PERIMETER TRENCH
  - IFK ATTACHMENTS
  - ABOVE GRADE TERMINATION OF WIRING
- AFTER THE LOCATE
  - PIPE SHIELDS
  - RED CONCRETE, PLANKS, MARKER TAPE