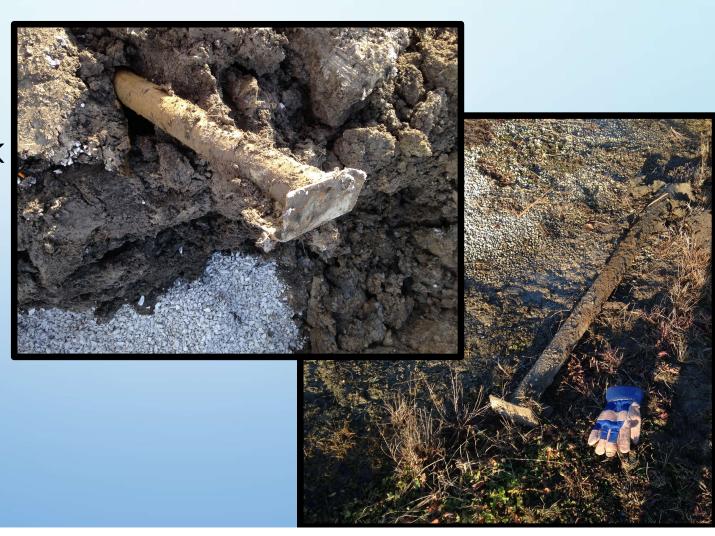

- ABANDONED
   INFRASTRUCTURE
  - DISCONNECTED TANK
  - PLATED PIPE (BOTH ENDS PLATED)
  - ABANDONED CABLE

- ABANDONED
   INFRASTRUCTURE
  - DISCONNECTED TANK
  - PLATED PIPE (BOTH ENDS PLATED)
  - ABANDONED CABLE