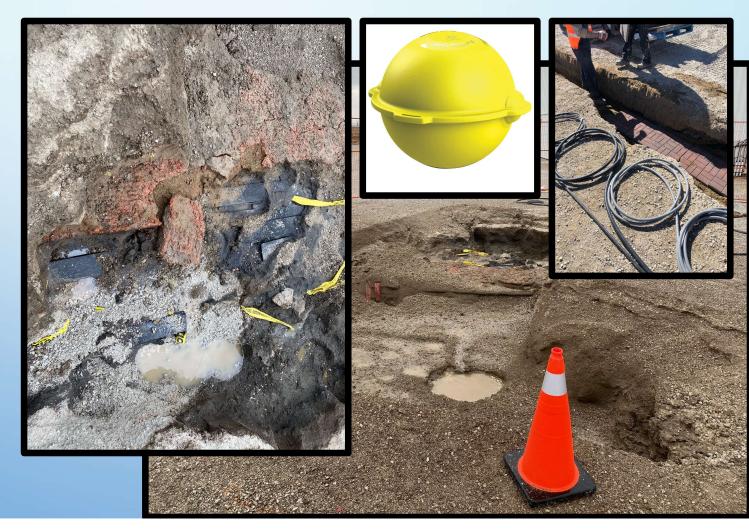

### CHANGES IN GROUND DISTURBANCE PROCEDURES AND PRACTICES

- CONSTRUCTION PRACTICES
  - MARKER BALLS
  - PERIMETER TRENCH
  - IFK ATTACHMENTS
  - ABOVE GRADE TERMINATION OF WIRING
- AFTER THE LOCATE
  - PIPE SHIELDS
  - RED CONCRETE, PLANKS, MARKER TAPE

#### COMPLETION

- HAVE ALL LOCATES BEEN ACQUIRED?
- CROSSING AGREEMENTS

- INCOMPLETE RECORDS
  - OLDER SYSTEMS
  - WORK OVER
    INFRASTRUCTURE THAT
    HAS NOT BEEN
    UPDATED IN RECORDS

- INCOMPLETE RECORDS
  - OLDER SYSTEMS
  - WORK OVER
    INFRASTRUCTURE THAT
    HAS NOT BEEN
    UPDATED IN RECORDS

- ABANDONED
   INFRASTRUCTURE
  - DISCONNECTED TANK
  - PLATED PIPE (BOTH ENDS PLATED)
  - ABANDONED CABLE

- ABANDONED
   INFRASTRUCTURE
  - DISCONNECTED TANK
  - PLATED PIPE (BOTH ENDS PLATED)
  - ABANDONED CABLE