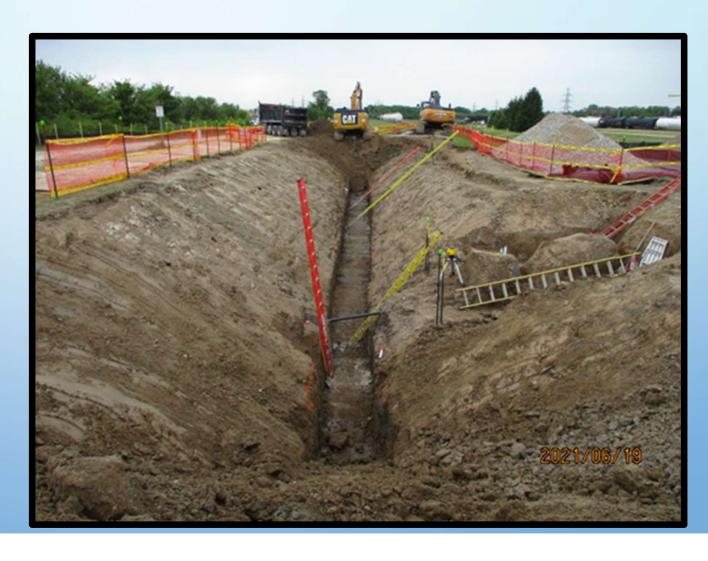

### CHANGES IN GROUND DISTURBANCE PROCEDURES AND PRACTICES

- CONSTRUCTION PRACTICES
  - MARKER BALLS
  - PERIMETER TRENCH
  - IFK ATTACHMENTS
  - ABOVE GRADE TERMINATION OF WIRING
- AFTER THE LOCATE
  - PIPE SHIELDS
  - RED CONCRETE, PLANKS, MARKER TAPE