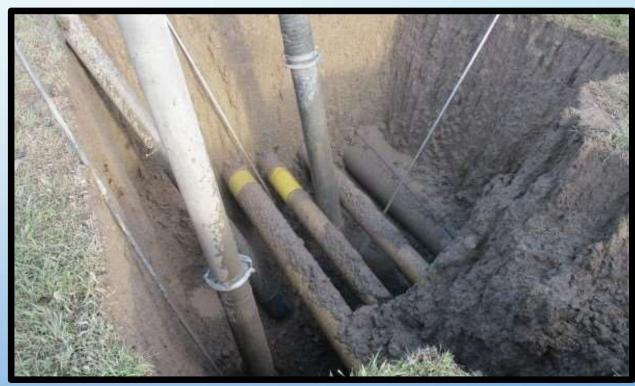

- COMPLEX SYSTEMS
  - OVERLAPPING CP
  - INFRASTRUCTURE FROM
    MULTIPLE COMPANIES IN
    CLOSE PROXIMITY