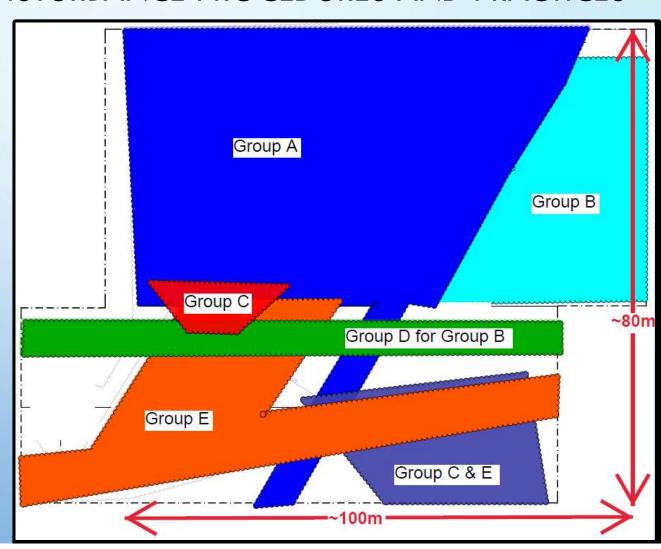

### CHANGES IN GROUND DISTURBANCE PROCEDURES AND PRACTICES

- COMBINING INFRASTRUCTURE
  - COMMUNICATION BETWEEN GROUPS
  - CHANGES IN GROUPS
    PERFORMING LOCATES
  - SHARED
    STATIONS/INFRASTRUCTURE

- COMPLEX SYSTEMS
  - OVERLAPPING CP
  - INFRASTRUCTURE FROM
    MULTIPLE COMPANIES IN
    CLOSE PROXIMITY