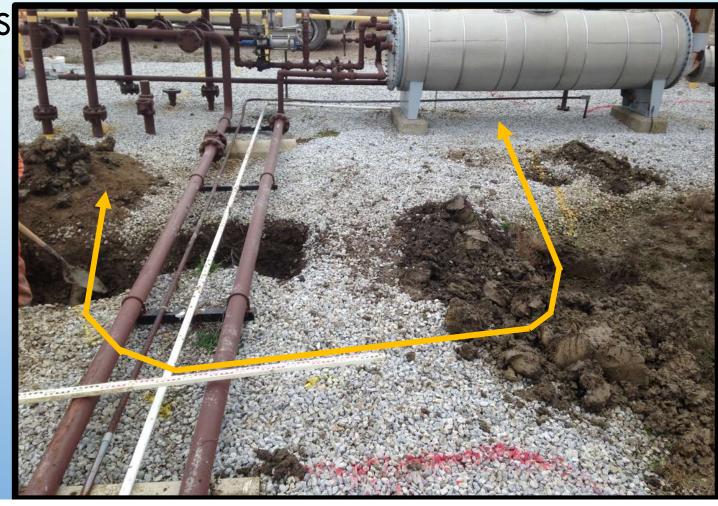

### CHANGES IN GROUND DISTURBANCE PROCEDURES AND PRACTICES

- COMBINING INFRASTRUCTURE
  - COMMUNICATION BETWEEN GROUPS
  - CHANGES IN GROUPS
    PERFORMING LOCATES
  - SHARED
    STATIONS/INFRASTRUCTURE

- COMPLEX SYSTEMS
  - OVERLAPPING CP
  - INFRASTRUCTURE FROM
    MULTIPLE COMPANIES IN
    CLOSE PROXIMITY